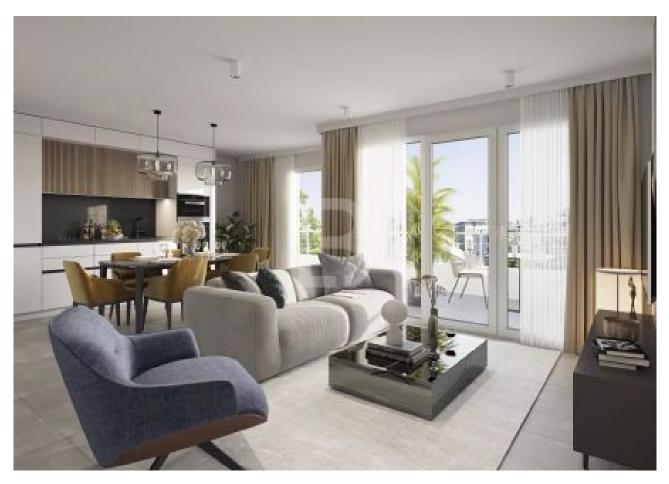

It comprises an entrance hall leading on one side to a spacious living/dining room with openplan kitchen opening onto the south-facing terrace. On the same side is a master bedroom with fitted wardrobe, shower room with double washbasin and separate toilet.

The other side of the flat comprises two bedrooms of over 14 m<sup>2</sup> and over 15 m<sup>2</sup> with fitted wardrobes leading onto a shared balcony, a bathroom and a guest WC. Basement parking completes this apartment.

## ✓Terrace

Fees payable by vendor