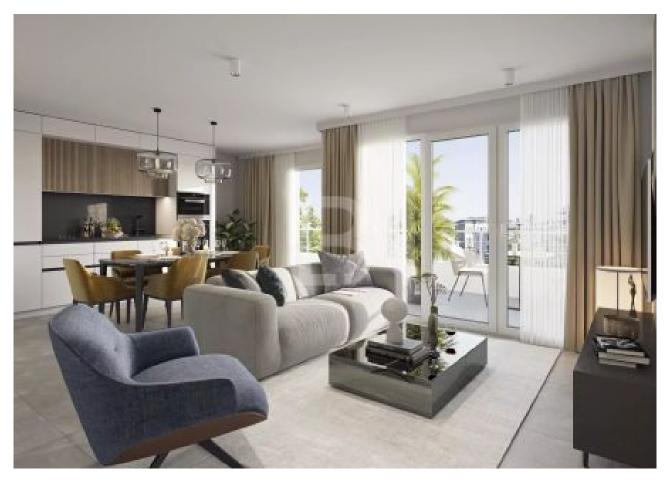

Nice Pasteur, 2 bedroom top floor apartment with terrace

Nice - 384 000 €

Ref. 6172261

In the heart of the Nice Pasteur neighborhood, this magnificent 2-bedroom apartment is located on the top floor of a contemporary building. Enjoy the proximity to the extension of the Green Walk and the future Exhibition Park.

The apartment consists of an entrance with guest WC leading to a spacious living / dining room in an angle with an open kitchen giving onto the 21m² terrace. It also has two bedrooms with access to the terrace and a large bathroom. A basement parking is included.

Don't miss this unique opportunity in this sought-after neighborhood.

Living area: 63.56 m<sup>2</sup> Bedrooms: 2 Parking: 1

Rooms: 3

✓ Terrace

Fees payable by vendor