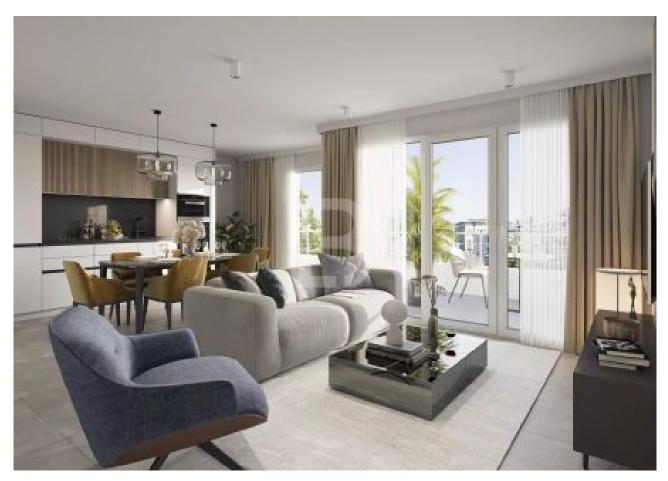

Nice Pasteur, top floor 1-bedroom apartment with terrace

Nice - 317 000 € Ref. 6172262

Nice Pasteur, close to the extension of the "Coulée Verte" and the future Exhibition Park, beautiful 1-bedroom apartment located on the top floor of this building with contemporary architecture and a terrace. It consists of an entrance with closet that leads to a spacious living/dining room opening onto the terrace, a beautiful open kitchen, a bedroom also opening onto the terrace, and a large bathroom with WC. A basement parking completes this unit.

Bedrooms: 1

Living area : 49.34 m<sup>2</sup>

Parking: 1

Rooms: 2