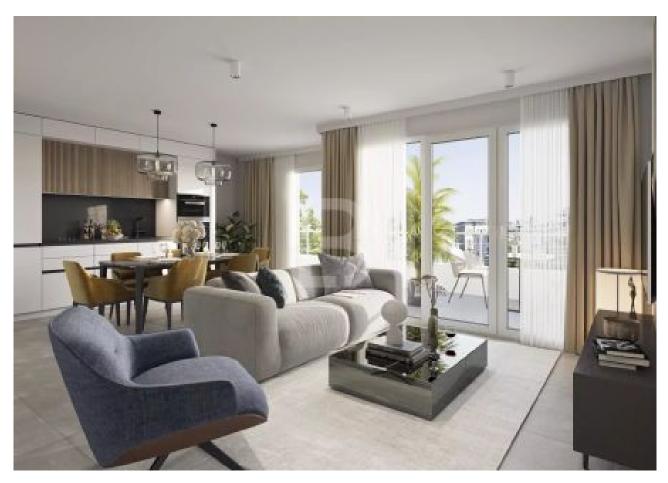

Located in a modern building with a small garden, it comprises an entrance hall leading to a spacious 32.85 m<sup>2</sup> living room with open-plan kitchen opening onto the small garden via two south-facing windows, a large 18 m<sup>2</sup> bedroom with south-facing wardrobe and a shower room with WC.

This charming flat in Nice Pasteur offers comfortable living space.

Living area : 56.89 m<sup>2</sup> Bedrooms : 1

1

Exposition : South

Rooms: 2

Fees payable by vendor