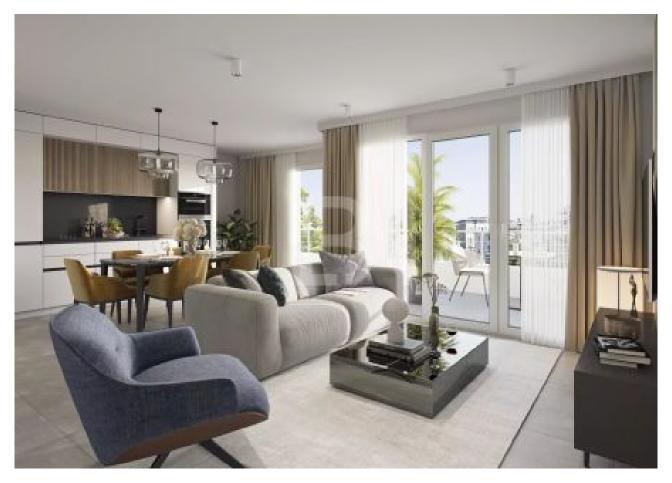

Located on the 1st floor of a contemporary building, it has a south-facing balcony. The flat comprises an entrance hall leading to a living/dining room with open-plan kitchen opening onto the balcony, a spacious bedroom on one side of the flat and a hallway leading to the second bedroom, bathroom with bath and double washbasin and separate WC on the other.

This flat in Nice Pasteur is ideal for a long-term rental investment.

Living area: 68.57 m<sup>2</sup> Bedrooms: 2 Exposition: South

Rooms: 3

Fees payable by vendor